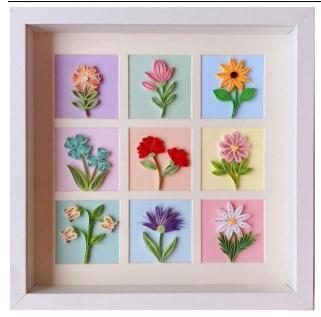

Paper strips color arranged from outside to inside: lilac, light purple, dark purple, champagne, viridity, light yellow, red, baby blue, apple green, dark brown, golden, pink, baby pink, lime juice, white, apricot.

Tips: Using Fine tip tool will make the flower refined.