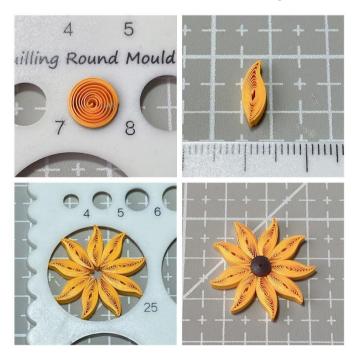

# 3. Golden nine petals flower

Petal: Take 15cm length of golden make 8mm loose circle, then pinch to be the shape of flame, make 9pcs and glue in the 25mm hole of the Round Mould.

Flower Core: Take 13cm dark brown, make tight coil.

Leaf: Take 13cm of apple green wrap on the Short Pin Small Comb, 7layer, make 3pcs, glue together; Take 6.5cm

length of apple green wrap outside, and glue together at the bottom as a branch. Branch: Take 10cm length folded 3layers and glue together.