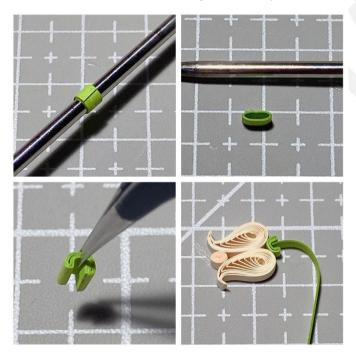

Glue the flower in the 12mm hole of the Round Mould. Make 3pcs of flower.

Calyx of the flower: Take 2cm length of viridity make a hallow coil on the Awl, then pinch it and bending it. Branch: Take 9cm/8cm/6cm length of viridity, folded and glue together, make 3pcs.

Leaf: Take 13cm length of viridity make 8mm loose circle, pinch to be tear drop, make 2pcs
Branch: Take 10cm/6.5cm length of viridity, wrap each leaf outside, and glue together at the bottom as a branch.
All the parts glue together.