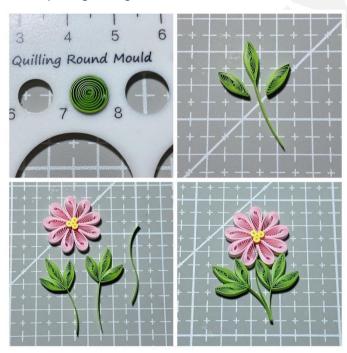

### 9. White Daisy

Take 15cm length of white make 9mm loose circle, pinch to be eye shape. 9pcs glue together as a flower.

Leaf: Take 1 strip of apple green, folded, then glue together. Same way make a smaller one. Branch: Take 10cm length of apple green folded 3layers and glue together. Flower Core: Take 6cm length of golden make a tight coil.

All the parts glue together.