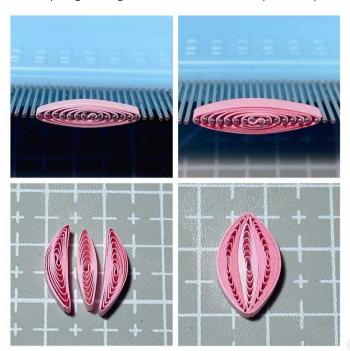

### 4. Baby Blue Flower

Petal: Take 19.5cm length of baby blue make 9mm diameter loose circle, pinch to be tear drop, then make a heart shape, total make 7pcs, glue to be 4petals and 3petals flower.

Leaf: Take 1 strip of lime juice, rotate from the bottom pin on the Short Pin Small Comb, 2 pins as a layer, total rotate 9 layers, cut off the extra paper. Same way making a 11 layers. Pinch to be the shape of the leaf. Branch: Take 10cm lime juice folded and glue together, then fold to be "V" shape.

Leaf: Take 19.5cm length of lime juice make 10mm loose circle, and pinch to be eye shape, make 2pcs. Branch: Take 10cm length of lime juice folded and glue together, then folded be "V" shape. All the parts glue together.

Leaf: Take 13cm length of viridity make 8mm loose circle, pinch to be tear drop, make 2pcs
Branch: Take 10cm/6.5cm length of viridity, wrap each leaf outside, and glue together at the bottom as a branch.
All the parts glue together.