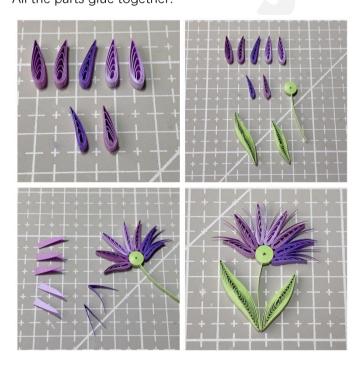

#### 8. Purple Flower

Petal: (As the 4<sup>th</sup> baby blue flower's leaf). Take 12cm length of dark purple, rotate from the bottom pin on the Short Pin Small Comb, 2 pins as a layer, total 6layers. Same way making lilac and light purple, each 2pcs. Then same way taking 10cm length of dark purple rotate 5layers, same way as the lilac.

Calyx of flower: Take 15cm length lime juice make a tight coil, then take 6.5cm length wrap the tight coil and glue at the bottom to be a branch.

Leaf: (As 2. Pink flower's petal) Take 1 strip of lime juice rotated on the Short Pin Small Comb, total one side 13layers, other side 12layers, then pinch to be "S" shape as one Leaf. Same way making 10layrs as a smaller leaf. Stamen: Take different 3 purple color, 2.5cm length, folded, then cut the top to be sharp. All the parts glue together.