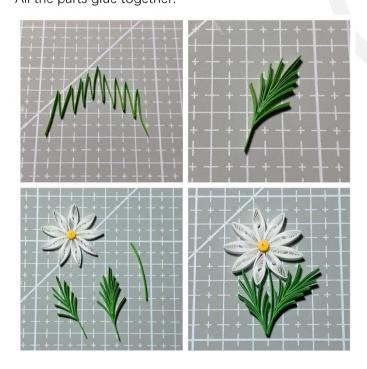

### 9. White Daisy

Take 15cm length of white make 9mm loose circle, pinch to be eye shape. 9pcs glue together as a flower.

Leaf: Take 1 strip of apple green, folded, then glue together. Same way make a smaller one. Branch: Take 10cm length of apple green folded 3layers and glue together. Flower Core: Take 6cm length of golden make a tight coil.

All the parts glue together.