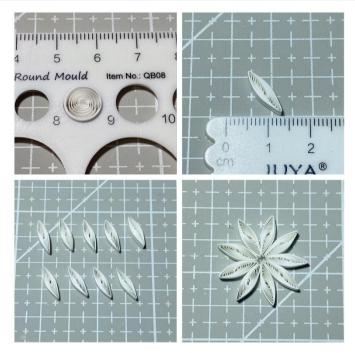

### 9. White Daisy

Take 15cm length of white make 9mm loose circle, pinch to be eye shape. 9pcs glue together as a flower.

Leaf: Take 1 strip of apple green, folded, then glue together. Same way make a smaller one. Branch: Take 10cm length of apple green folded 3layers and glue together. Flower Core: Take 6cm length of golden make a tight coil.