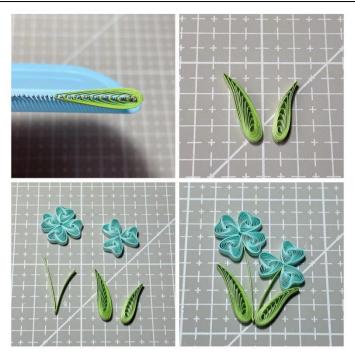

#### 1. Apricot 6petals flower:

Petal: Take apricot paper 15cm make a 9mm diameter loose circle, then pinch the shape of duck palm, 6pcs combine a flower.

White core: take 5cm length white (the white 3mm width paper may cut into 2 parts of 1.5mm width, to make the core much fine) make a tight coil.

Leaf: Take 13cm length of lime juice make a 10mm diameter hallow circle on the second step of Round Border Maker (or the similar diameter of the pen handle), then pinch to be leaf shape, and make 4pcs.

Branch: Take 7.5cm length of lime juice paper, folded in 3 layer and glue together.

All the parts glue together.