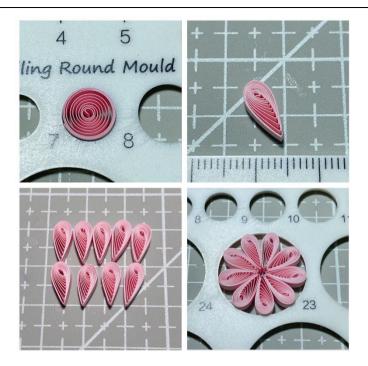

## 6. Pink nine petals flower

Petal: Take 15cm length of baby pink make 8mm diameter loose circle, pinch to be tear drop, make 9pcs and glue together in the hole 23mm of the Round Mould.

Flower Core: Take 3cm length of light yellow, make a tight coil, make 3pcs and glue together.

Leaf: Take 13cm length of viridity make 8mm loose circle, pinch to be eye shape, make 3pcs. The take 6.5cm

length viridity wrap one leaf outside, and glue together at the bottom as a branch. Make 2 group of the leaves. Branch: Take 6.5cm length of viridity folded and glue together, pinch to be "S" shape.