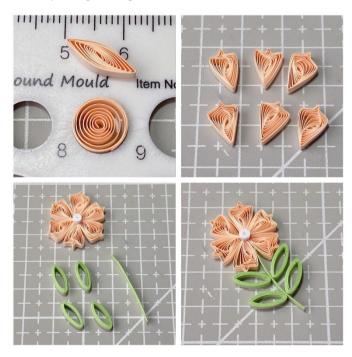

#### 1. Apricot 6petals flower:

Petal: Take apricot paper 15cm make a 9mm diameter loose circle, then pinch the shape of duck palm, 6pcs combine a flower.

White core: take 5cm length white (the white 3mm width paper may cut into 2 parts of 1.5mm width, to make the core much fine) make a tight coil.

Leaf: Take 13cm length of lime juice make a 10mm diameter hallow circle on the second step of Round Border Maker (or the similar diameter of the pen handle), then pinch to be leaf shape, and make 4pcs.

Branch: Take 7.5cm length of lime juice paper, folded in 3 layer and glue together.

All the parts glue together.