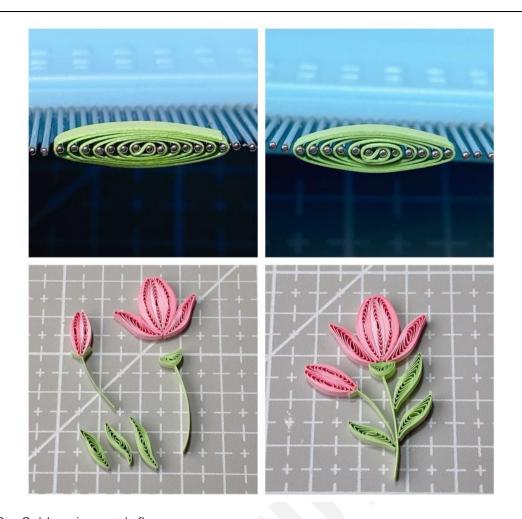

#### 2. Pink Flower

Petal: Baby pink: Take 13cm baby pink rotate on the Short Pin Small Comb, total wrap 7 layer, take out as a eye shape. Pink: Take 16cm pink rotate on the same tool, total wrap 8 layers, pinch to be moon shape, make 2pcs. Then 3 pcs glue together, then take 7.5cm pink wrap out side 2 layer.

Take 13cm pink rotate 7layers, pinch to be "S" shape, make 2pcs, then glue together.

Take 10cm pink rotate 6layers, pinch to moon shape, make 2pcs, glue together as a Bud.

Leaf: Same way take 13cm lime juice make 7layers, pinch to be "S" shape. Take 10cm lime juice make 6layers, pinch to be "S" shape, make 2pcs.

Calyx of Flower: Take 6.5cm lime juice make 5mm diameter loose circle, squeeze to be semicircle.

Branch: Take 6.5cm length of lime juice folded and glue together, the top glue with the calyx. Take 3.5cm folded and glue with the bud.

All the parts glue together.