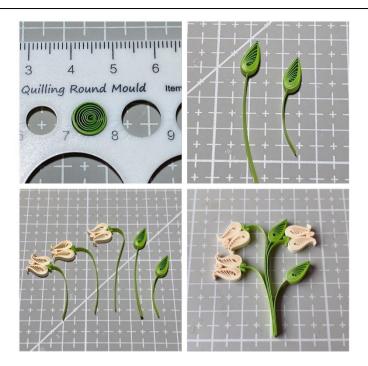

## 7. Lily of the valley:

Petal: Take 15cm length of champagne make 9mm loose circle, pinch to be tear drop, then to be flame shape, make 2pcs.

Flower Core: Take 3.5cm apricot make a tight coil, pinch to be oval shape.

Glue the flower in the 12mm hole of the Round Mould. Make 3pcs of flower.

Calyx of the flower: Take 2cm length of viridity make a hallow coil on the Awl, then pinch it and bending it. Branch: Take 9cm/8cm/6cm length of viridity, folded and glue together, make 3pcs.

Leaf: Take 13cm length of viridity make 8mm loose circle, pinch to be tear drop, make 2pcs
Branch: Take 10cm/6.5cm length of viridity, wrap each leaf outside, and glue together at the bottom as a branch.
All the parts glue together.