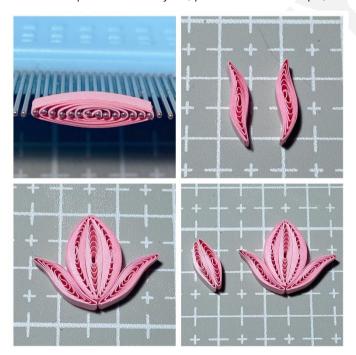

#### 8. Purple Flower

Petal: (As the 4<sup>th</sup> baby blue flower's leaf). Take 12cm length of dark purple, rotate from the bottom pin on the Short Pin Small Comb, 2 pins as a layer, total 6layers. Same way making lilac and light purple, each 2pcs. Then same way taking 10cm length of dark purple rotate 5layers, same way as the lilac.

Calyx of flower: Take 15cm length lime juice make a tight coil, then take 6.5cm length wrap the tight coil and glue at the bottom to be a branch.

Leaf: (As 2. Pink flower's petal) Take 1 strip of lime juice rotated on the Short Pin Small Comb, total one side 13layers, other side 12layers, then pinch to be "S" shape as one Leaf. Same way making 10layrs as a smaller leaf. Stamen: Take different 3 purple color, 2.5cm length, folded, then cut the top to be sharp. All the parts glue together.