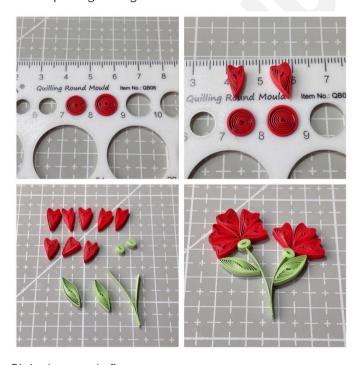

### 5. Red Carnation

Petal: Take 15cm length of red make 9mm diameter of loose circle, pinch to be tear drop, then to be arrow shape, make 5pcs. Take 13cm length of red make 8mm diameter of loose circle, same way pinch to be arrow shape. 3pcs big+2pcs small glue together as a big flower, and 2pcs big+1pc of small make a small flower. Calyx of Flower: Take 6.5cm of lime juice make a tight coil and pinch it to be oval shape.

Leaf: Take 19.5cm length of lime juice make 10mm loose circle, and pinch to be eye shape, make 2pcs. Branch: Take 10cm length of lime juice folded and glue together, then folded be "V" shape. All the parts glue together.