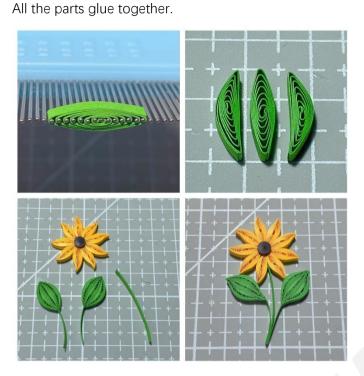

# 3. Golden nine petals flower

Petal: Take 15cm length of golden make 8mm loose circle, then pinch to be the shape of flame, make 9pcs and glue in the 25mm hole of the Round Mould.

Flower Core: Take 13cm dark brown, make tight coil.

Leaf: Take 13cm of apple green wrap on the Short Pin Small Comb, 7layer, make 3pcs, glue together; Take 6.5cm

length of apple green wrap outside, and glue together at the bottom as a branch. Branch: Take 10cm length folded 3layers and glue together.