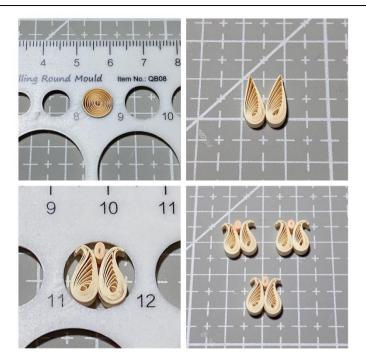

## 7. Lily of the valley:

Petal: Take 15cm length of champagne make 9mm loose circle, pinch to be tear drop, then to be flame shape, make 2pcs.

Flower Core: Take 3.5cm apricot make a tight coil, pinch to be oval shape.

Glue the flower in the 12mm hole of the Round Mould. Make 3pcs of flower.

Calyx of the flower: Take 2cm length of viridity make a hallow coil on the Awl, then pinch it and bending it. Branch: Take 9cm/8cm/6cm length of viridity, folded and glue together, make 3pcs.