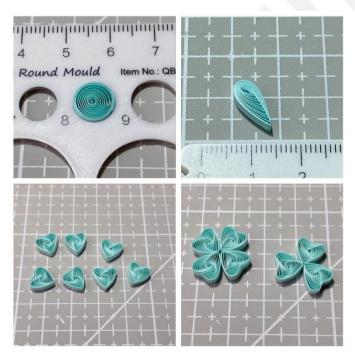

#### 8. Purple Flower

Petal: (As the 4<sup>th</sup> baby blue flower's leaf). Take 12cm length of dark purple, rotate from the bottom pin on the Short Pin Small Comb, 2 pins as a layer, total 6layers. Same way making lilac and light purple, each 2pcs. Then same way taking 10cm length of dark purple rotate 5layers, same way as the lilac.

Calyx of flower: Take 15cm length lime juice make a tight coil, then take 6.5cm length wrap the tight coil and glue at the bottom to be a branch.

Leaf: (As 2. Pink flower's petal) Take 1 strip of lime juice rotated on the Short Pin Small Comb, total one side 13layers, other side 12layers, then pinch to be "S" shape as one Leaf. Same way making 10layrs as a smaller leaf. Stamen: Take different 3 purple color, 2.5cm length, folded, then cut the top to be sharp. All the parts glue together.